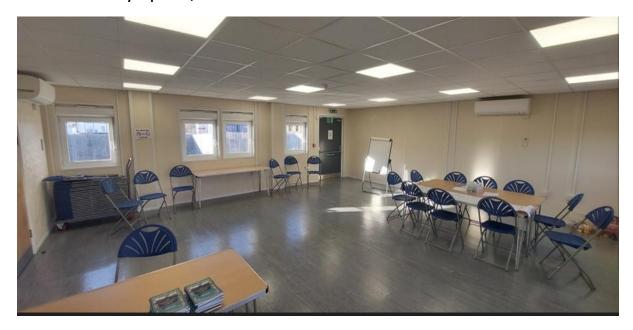

## News Bulletin An update from the CMO

## **Community Cabin Update**

The Community Cabin is now available for hire, the facility is located at Unit 1, Chilmington Avenue, Chilmington Green.

CMO members can hire the facility at a reduced rate. Full details of the building can be found on the CMO website: Spaces/CMO Community Cabin.



A Community Space, with kitchen facilities.



## News Bulletin An update from the CMO

The facility also has a garden to the rear of the property also available to use if the facility is hired:



And a meeting room.



Spaces can be hired individually or the whole space can be hired for sole use.

The CMO would particularly like to hear from anyone interested in setting up a Chilmington community group and would like help with the initial set up and support to get your idea off the ground. Please contact <a href="hello@cmo.org.uk">hello@cmo.org.uk</a> for further details regarding booking the Cabin.