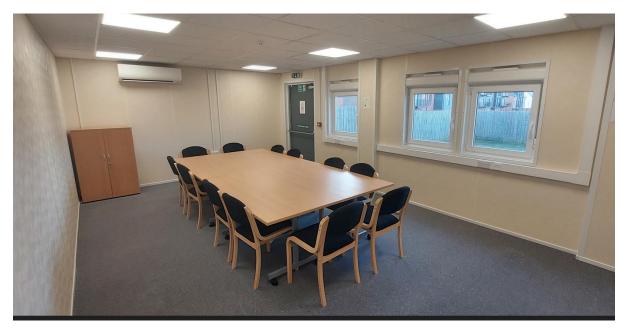

## News Bulletin An update from the CMO

The facility also has a garden to the rear of the property also available to use if the facility is hired:

And a meeting room.

Spaces can be hired individually or the whole space can be hired for sole use.