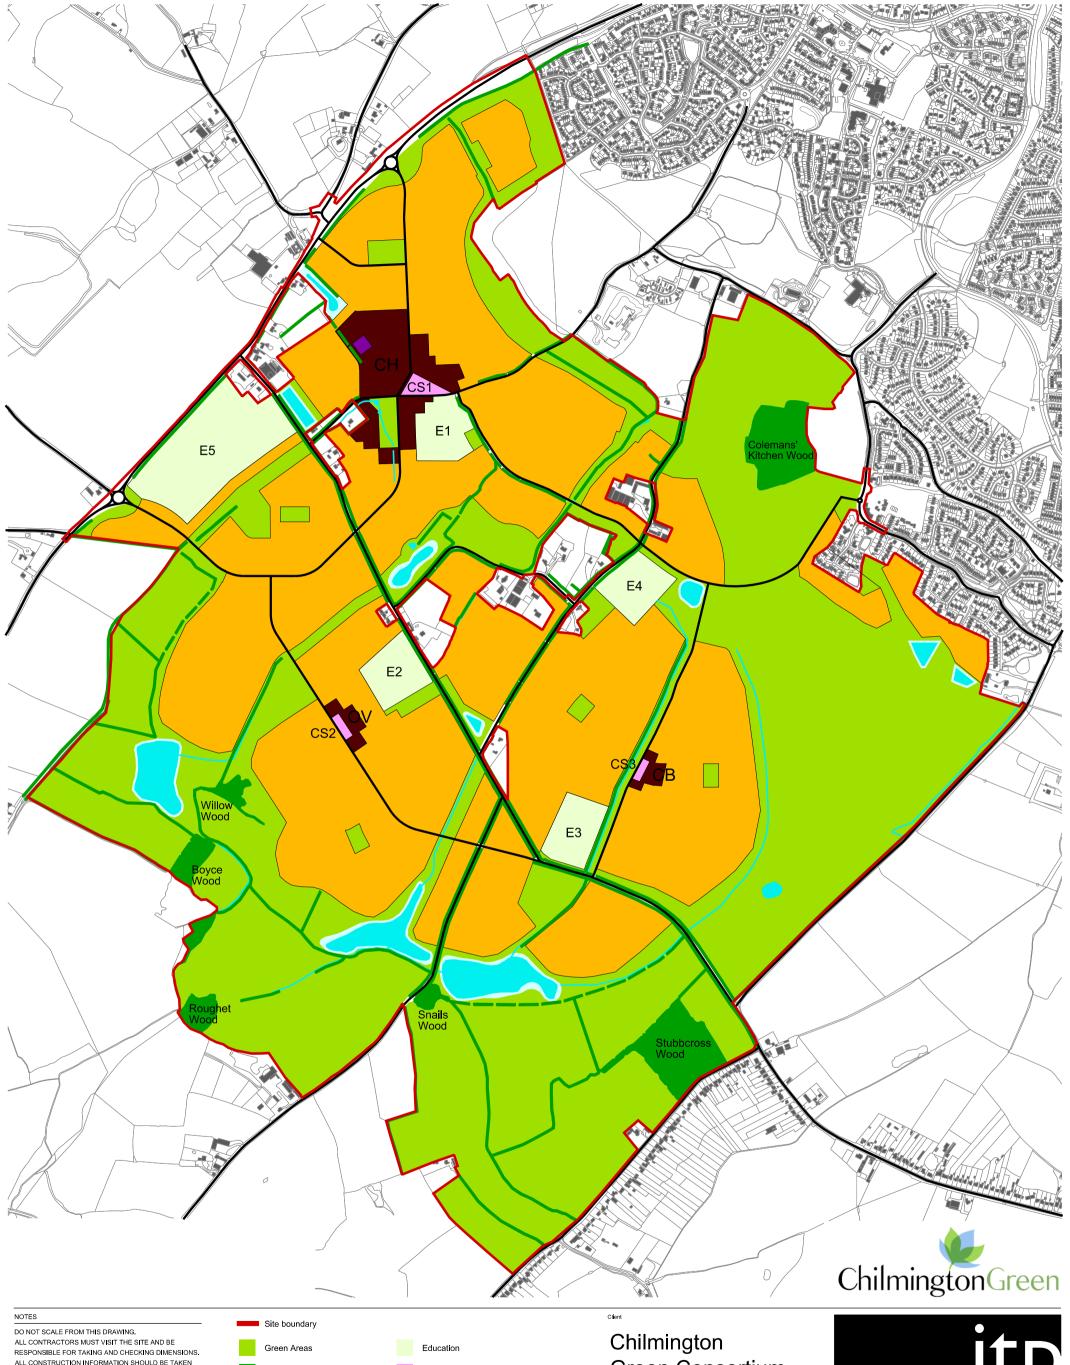

Existing Woodland Civic Spaces Hedgerows Watercourses Mixed Use CH - Chilmington High Street
OV - Orchard Village Neighbourhood Centre Flood Attenuation Areas CB - Chilmington Brook Neighbourhood Centre Publicly accessible SuDS margin (freeboard)

## Green Consortium

23-25 Great Sutton Street, London, ECIV 0DN T: +44 (0)20 7017 1780 F: +44 (0)20 7017 1781 W: www.jtp.co.uk

**JOHN THOMPSON & PARTNERS** 

Chilmington Green, Ashford John Ref Drawn 00122 PLH.CG SM Checked B 17/02/2015 1:10,000 OPA02R1: Land Use Plan Drawing No. 00122\_OPA\_02R1 P1

Note: refer to Design & Access Statement for Land Use Calculations Schedule